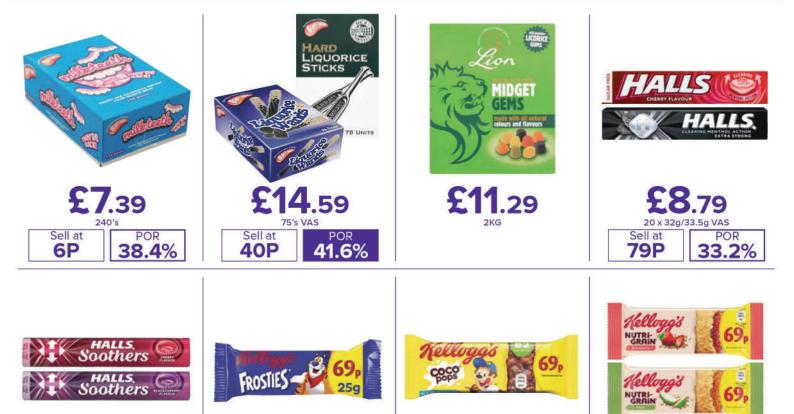

registered trademark of The Coca-Cola Company.

ENDLESS SUMMER PA

\*GB 18+ Scan QR code or download Coke App. Open 1.4- 9am 19.5.24. Play games for chance to enter into wkly, biwkly draws &/or a Grand Prize Draw, chances to win access to event only, draws across 3 event types. Max total 100 entries/draw type. Max 1 win/person/prize type. Event and Travel dates apply. Mop Up draw: 09:01 19.5 - 9am 23.6.24. Excl.apply. Full T&Cs: http://www.coca-cola.com/gb/en/legal/coke-endless2024-terms Promoter: Coca-Cola GB. Impulse



6 | Deals available 15th April - 5th May 2024



#### LET YOUR SALES EMERGE ON TOP WITH OUR ON-PACK PROMOTION







n'Hot

#### **STOCK UP NOW**

Impulse



Impulse



10 Deals available 15th April - 5th May 2024



£12.69

25 x 37g VAS PM 69P

POR

35.8%

Sell at

69P



£9.89

20 x 25g PM 69P

POR

14.0%

Sell at

69P

GHEDDARS

SMOKED

Cheildar



JACOBS

18

#### CHEDDARS. BG LAVOURS. 。"""""说 "你"。 W! OCK NOW! 「三日 UP

£9.89

24 x 35g PM 69P

POR

28.3%

Sell at

69P

# TRY NEW

# EXTRA Flamin'Hot.



## STOCK UP NOW



14 Deals available 15th April - 5th May 2024



#### THE UK'S MOST POPULAR BEVERAGE' NOW WITH PERFECT FLAVOUR RELEASE.



#### TEA GROWING AT 10% VALUE IN IMPULSE<sup>2</sup>.

FLA

PELEP

0

20

C

4

ER

IN EVERY 4 PACKS OF TEA SOLD IN IMPULSE IS PG, SO STOCK UP NOW!

> 1. YouGov - The Most Popular Beverages (Q4 2023). 2. Nielsen, Total Impulse 52 weeks to 02.12.23. 3. Nielsen, Total Impulse 52 weeks to 02.12.23, Unit Sales.









18 Deals available 15th April - 5th May 2024





20 Deals available 15th April - 5th May 2024





###