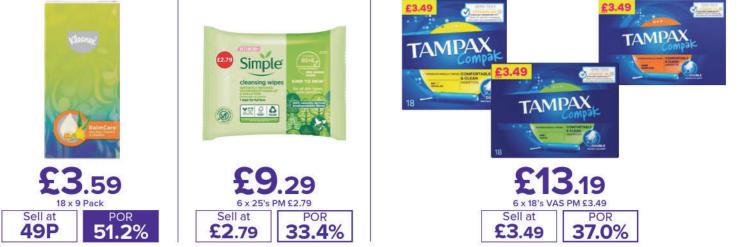

#### **STOCK UP NOW**

Impulse

Impulse

10 Deals available 15th April - 5th May 2024

£12.69

25 x 37g VAS PM 69P

POR

35.8%

Sell at

69P

£9.89

20 x 25g PM 69P

POR

14.0%

Sell at

69P

#### CHEDDARS. BG LAVOURS. 。"""""说 "你"。 W! OCK NOW! 「三日 UP

£9.89

24 x 35g PM 69P

POR

28.3%

Sell at

69P