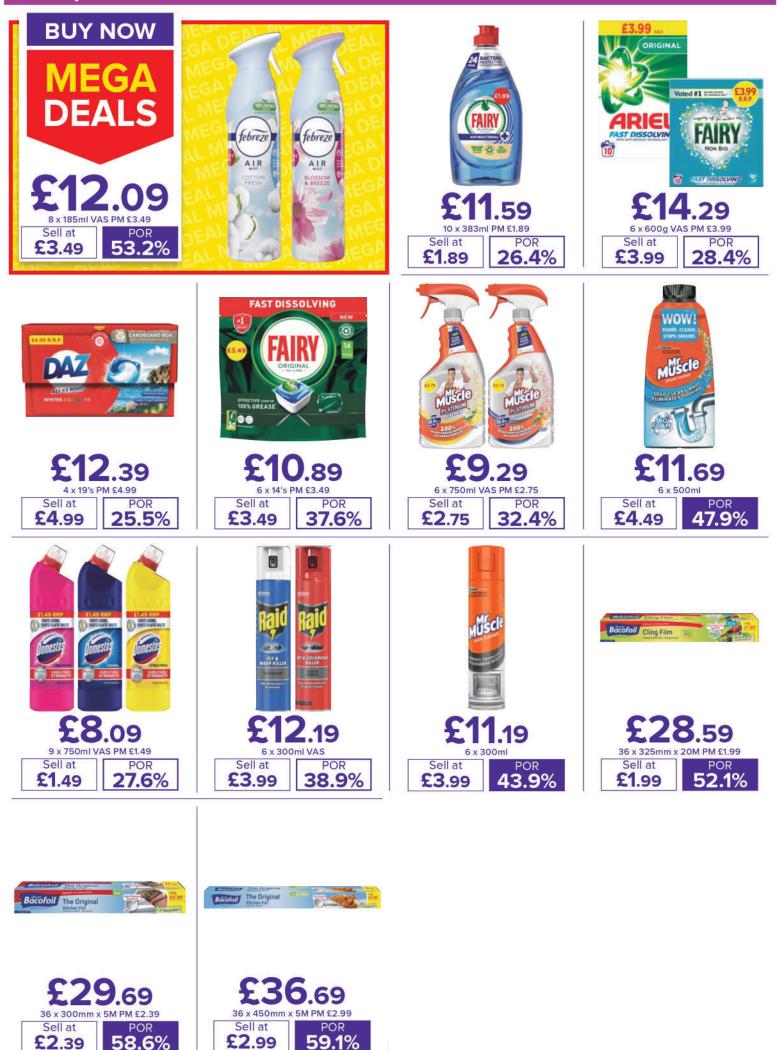

### LOVE PROFIT?

22 | Deals available 15th April - 5th May 2024

#### With the No.1 Food Wrap Brand\*\*

to the category vs average Food wrap value/visit. Source: NielsenIQ Homescan, FoodWraps, SymbolGrocers&Independents GB 52wks to we 09/09/2023. NielsenIQ RMS, FoodWraps, Total CoverageGB, Value Sales 52wks to 09/09/2023, Branded Product excluding PL.

#### Stock up NOW!

All offers subject to availability and VAT where applicable. All details are correct at time of going to press. Varieties as Stocked. See in depot for full details of all offers. Unitas Wholesale Ltd accept no responsibility for printing errors. Errors and Omissions Excepted. Government duty changes are applicable from statutory set dates & prices may differ from those shown at time of press.