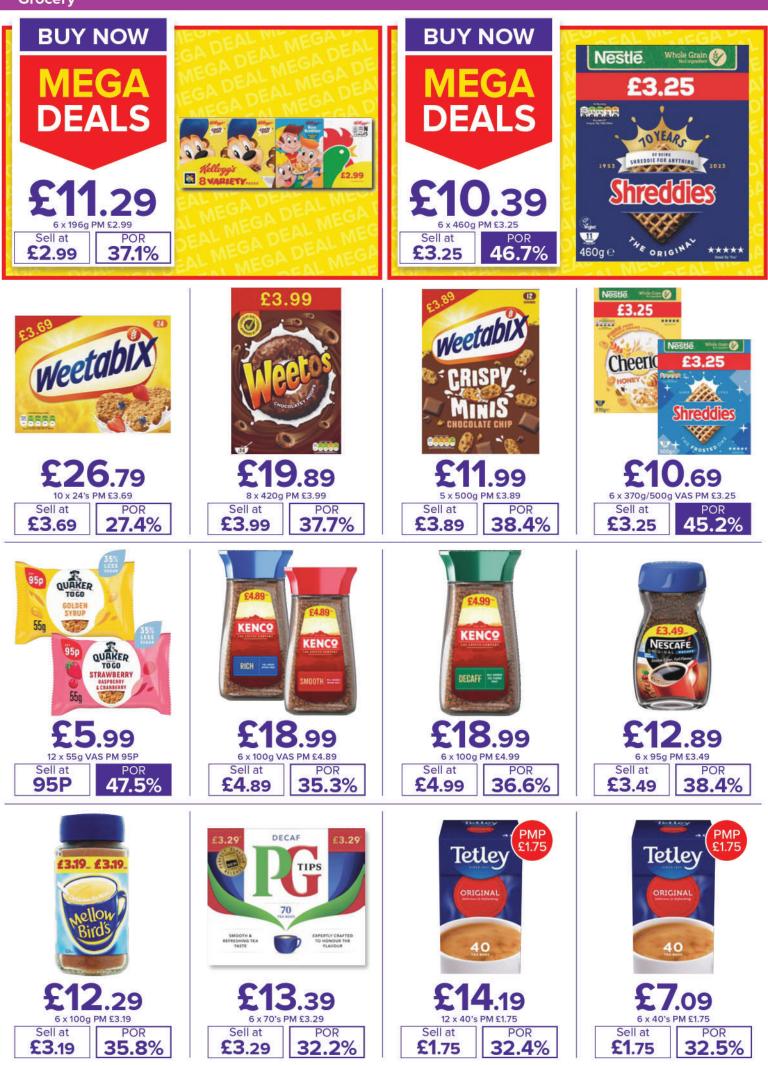

s across 3 event types. Max total 100 entries/draw type. Max 1 win/person/prize type. Event and Travel dates apply. Mop Up draw: 09:01 19.5 - 9am 23.6.24. Excl.apply. Full T&Cs: http://www.coca-cola.com/gb/en/legal/coke-endless2024-terms Promoter: Coca-Cola GB. Impulse



6 | Deals available 15th April - 5th May 2024



#### LET YOUR SALES EMERGE ON TOP WITH OUR ON-PACK PROMOTION







n'Hot

#### **STOCK UP NOW**

Impulse



Impulse



10 Deals available 15th April - 5th May 2024



£12.69

25 x 37g VAS PM 69P

POR

35.8%

Sell at

69P



£9.89

20 x 25g PM 69P

POR

14.0%

Sell at

69P

GHEDDARS

SMOKED

Cheildar



JACOBS

18

#### CHEDDARS. BG LAVOURS. 。"""""说 "你"。 W! OCK NOW! 「三日 UP

£9.89

24 x 35g PM 69P

POR

28.3%

Sell at

69P

# TRY NEW

# EXTRA Flamin'Hot.



## STOCK UP NOW



14 Deals available 15th April - 5th May 2024



#### THE UK'S MOST POPULAR BEVERAGE' NOW WITH PERFECT FLAVOUR RELEASE.



#### TEA GROWING AT 10% VALUE IN IMPULSE<sup>2</sup>.

FLA

PELEP

0

20

C

4

ER

IN EVERY 4 PACKS OF TEA SOLD IN IMPULSE IS PG, SO STOCK UP NOW!

> 1. YouGov - The Most Popular Beverages (Q4 2023). 2. Nielsen, Total Impulse 52 weeks to 02.12.23. 3. Nielsen, Total Impulse 52 weeks to 02.12.23, Unit Sales.









18 Deals available 15th April - 5th May 2024





20 Deals available 15th April - 5th May 2024





#### LOCAL



### LOVE PROFIT?



22 | Deals available 15th April - 5th May 2024

# <section-header>

The Original

PVC

5m XL 45cm

NEW B

**Kitchen Foil** 

Clina Film

THE

**FULL PMP** 

**RANGE!** 

Bacofoil

Bacofoil

Bacofoil

Non-Stick

The Original