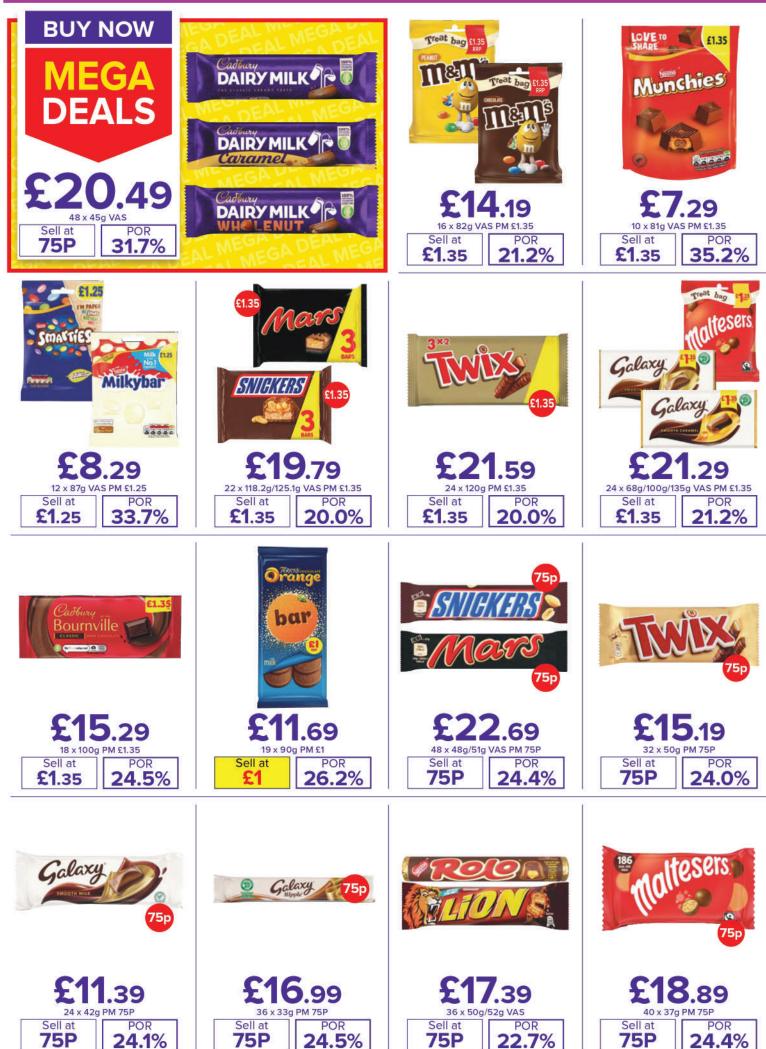

GEST SUMMER EVENTS





ICIAL PARTNER

© 2024 The Coca-Cola Company. All Rights Reserved. COCA-COLA ZERO SUGAR is a registered trademark of The Coca-Cola Company.

ENDLESS SUMMER PA

\*GB 18+ Scan QR code or download Coke App. Open 1.4- 9am 19.5.24. Play games for chance to enter into wkly, biwkly draws &/or a Grand Prize Draw, chances to win access to event only, draws across 3 event types. Max total 100 entries/draw type. Max 1 win/person/prize type. Event and Travel dates apply. Mop Up draw: 09:01 19.5 - 9am 23.6.24. Excl.apply. Full T&Cs: http://www.coca-cola.com/gb/en/legal/coke-endless2024-terms Promoter: Coca-Cola GB. Impulse



6 | Deals available 15th April - 5th May 2024



#### LET YOUR SALES EMERGE ON TOP WITH OUR ON-PACK PROMOTION







n'Hot

#### **STOCK UP NOW**

Impulse



Impulse



10 Deals available 15th April - 5th May 2024



£12.69

25 x 37g VAS PM 69P

POR

35.8%

Sell at

69P



£9.89

20 x 25g PM 69P

POR

14.0%

Sell at

69P

GHEDDARS

SMOKED

Cheildar



JACOBS

18

#### CHEDDARS. BG LAVOURS. 。"""""说 "你"。 W! OCK NOW! 「三日 UP

£9.89

24 x 35g PM 69P

POR

28.3%

Sell at

69P

# TRY NEW

# EXTRA Flamin'Hot.



## STOCK UP NOW



14 Deals available 15th April - 5th May 2024



#### THE UK'S MOST POPULAR BEVERAGE' NOW WITH PERFECT FLAVOUR RELEASE.



#### TEA GROWING AT 10% VALUE IN IMPULSE<sup>2</sup>.

FLA

PELEP

0

20

C

4

ER

IN EVERY 4 PACKS OF TEA SOLD IN IMPULSE IS PG, SO STOCK UP NOW!

> 1. YouGov - The Most Popular Beverages (Q4 2023). 2. Nielsen, Total Impulse 52 weeks to 02.12.23. 3. Nielsen, Total Impulse 52 weeks to 02.12.23, Unit Sal