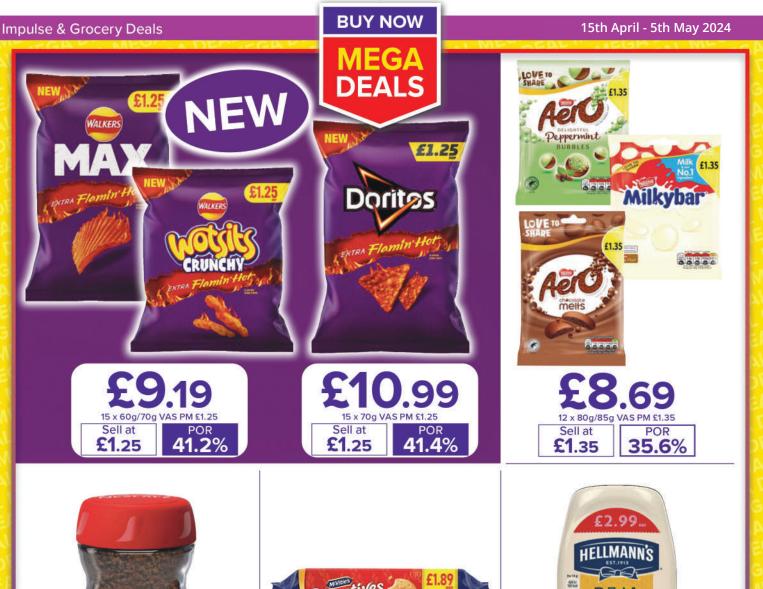

#### STOCK UP NOW

Impulse

4 | Deals available 15th April - 5th May 2024

#### **STOCK UP NOW**

Impulse

Impulse

10 Deals available 15th April - 5th May 2024

£12.69

25 x 37g VAS PM 69P

POR

35.8%

Sell at

69P

£9.89

20 x 25g PM 69P

POR

14.0%

Sell at

69P

#### CHEDDARS. BG LAVOURS. 。"""""说 "你"。 W! OCK NOW! 「三日 UP

£9.89

24 x 35g PM 69P

POR

28.3%

Sell at

69P