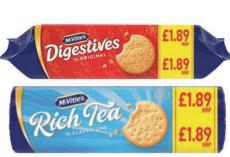

#### THE UK'S MOST POPULAR BEVERAGE' NOW WITH PERFECT FLAVOUR RELEASE.

#### TEA GROWING AT 10% VALUE IN IMPULSE<sup>2</sup>.

FLA

PELEP

0

20

C

4

ER

IN EVERY 4 PACKS OF TEA SOLD IN IMPULSE IS PG, SO STOCK UP NOW!

> 1. YouGov - The Most Popular Beverages (Q4 2023). 2. Nielsen, Total Impulse 52 weeks to 02.12.23. 3. Nielsen, Total Impulse 52 weeks to 02.12.23, Unit Sales.