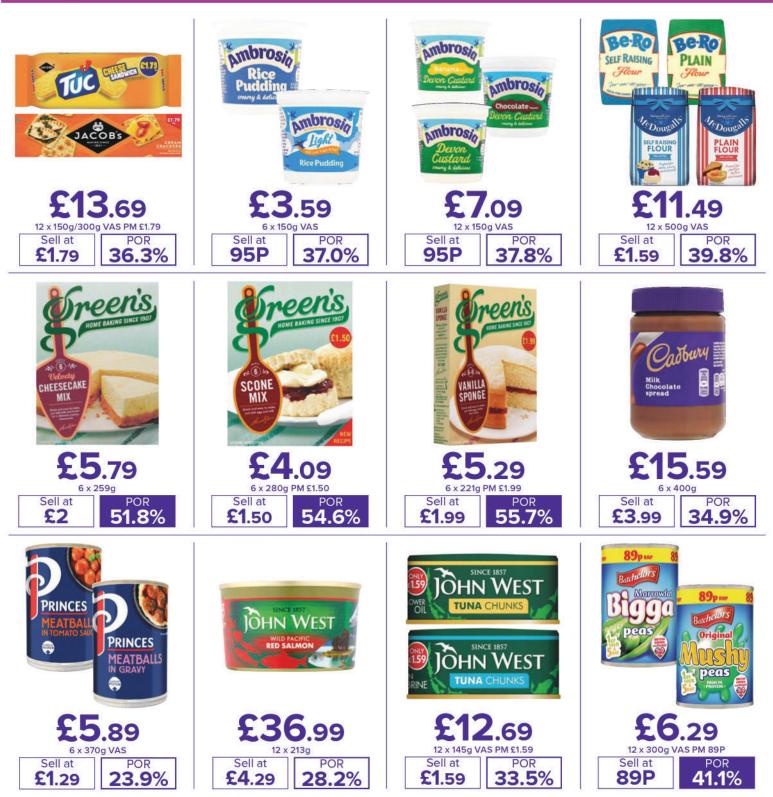

ulse



10 Deals available 15th April - 5th May 2024



£12.69

25 x 37g VAS PM 69P

POR

35.8%

Sell at

69P



£9.89

20 x 25g PM 69P

POR

14.0%

Sell at

69P

GHEDDARS

SMOKED

Cheildar



JACOBS

18

#### CHEDDARS. BG LAVOURS. 。"""""说 "你"。 W! OCK NOW! 「三日 UP

£9.89

24 x 35g PM 69P

POR

28.3%

Sell at

69P

# TRY NEW

# EXTRA Flamin'Hot.



## STOCK UP NOW



14 Deals available 15th April - 5th May 2024



#### THE UK'S MOST POPULAR BEVERAGE' NOW WITH PERFECT FLAVOUR RELEASE.



#### TEA GROWING AT 10% VALUE IN IMPULSE<sup>2</sup>.

FLA

PELEP

0

20

C

4

ER

IN EVERY 4 PACKS OF TEA SOLD IN IMPULSE IS PG, SO STOCK UP NOW!

> 1. YouGov - The Most Popular Beverages (Q4 2023). 2. Nielsen, Total Impulse 52 weeks to 02.12.23. 3. Nielsen, Total Impulse 52 weeks to 02.12.23, Unit Sales.









18 Deals available 15th April - 5th May 2024





20 Deals available 15th April - 5th May 2024





#### LOCAL



### LOVE PROFIT?



22 | Deals available 15th April - 5th May 2024

# <section-header>

The Original

PVC

5m XL 45cm

NEW B

**Kitchen Foil** 

Clina Film

THE

**FULL PMP** 

**RANGE!** 

Bacofoil

Bacofoil

Bacofoil

Non-Stick

The Original

**Kitchen Foil** 

**Baking Paper** 

Bacofoil

Bacofoil

ZIPPER

70%

Recyclable\*

£1.99

£2.99

#### With the No.1 Food Wrap Brand\*\*

to the category vs average Food wrap value/visit. Source: NielsenIQ Homescan, FoodWraps, SymbolGrocers&Independents GB 52wks to we 09/09/2023. NielsenIQ RMS, FoodWraps, Total CoverageGB, Value Sales 52wks to 09/09/2023, Branded Product excluding PL.

#### Stock up NOW!





All offers subject