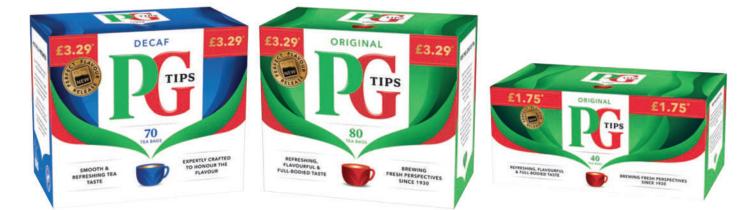

#### THE UK'S MOST POPULAR BEVERAGE' NOW WITH PERFECT FLAVOUR RELEASE.

#### TEA GROWING AT 10% VALUE IN IMPULSE<sup>2</sup>.

FLA

PELEP

0

20

C

4

ER

IN EVERY 4 PACKS OF TEA SOLD IN IMPULSE IS PG, SO STOCK UP NOW!

> 1. YouGov - The Most Popular Beverages (Q4 2023). 2. Nielsen, Total Impulse 52 weeks to 02.12.23. 3. Nielsen, Total Impulse 52 weeks to 02.12.23, Unit Sales.