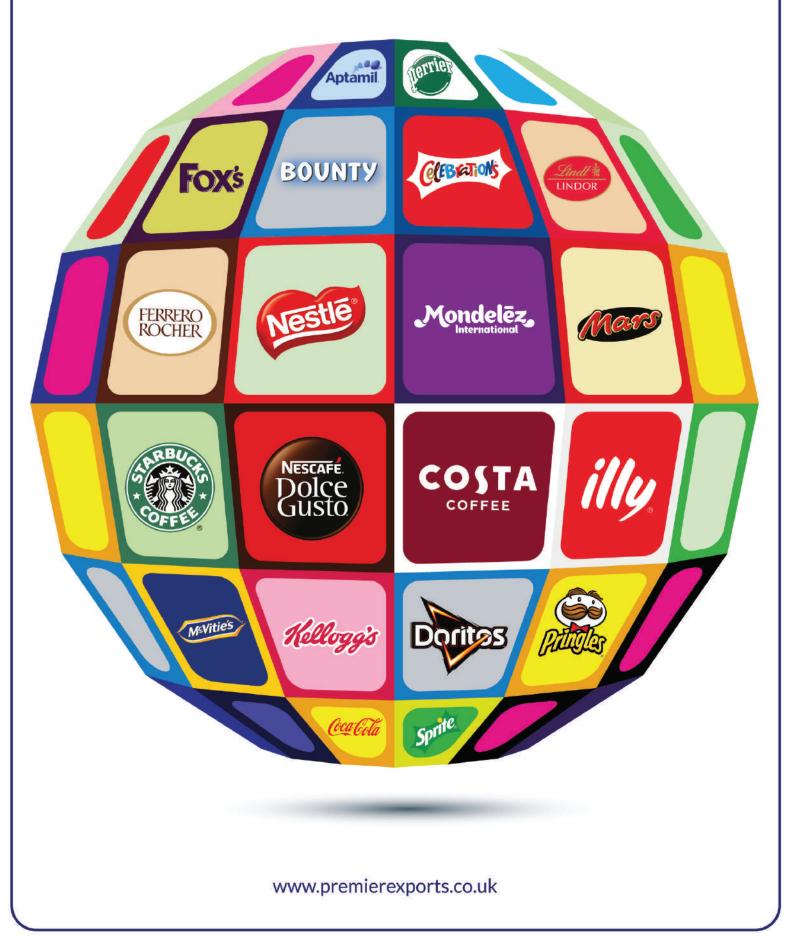

#### TOP BRANDS UNDER ONE ROOF

We supply products from global brands such as Nestle, Mars, Mondelez, Lindt, Perfetti, Haribo, Danone, Kelloggs, Weetabix, Pladis, Britvic, Pepsico, Heinz, Coca Cola, Arla, and many more.

**100+** Countries Covered Worldwide