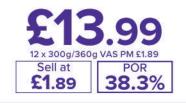

#### CHEDDARS. BG LAVOURS. 。"""""说 "你"。 W! OCK NOW! 「三日 UP

£9.89

24 x 35g PM 69P

POR

28.3%

Sell at

69P