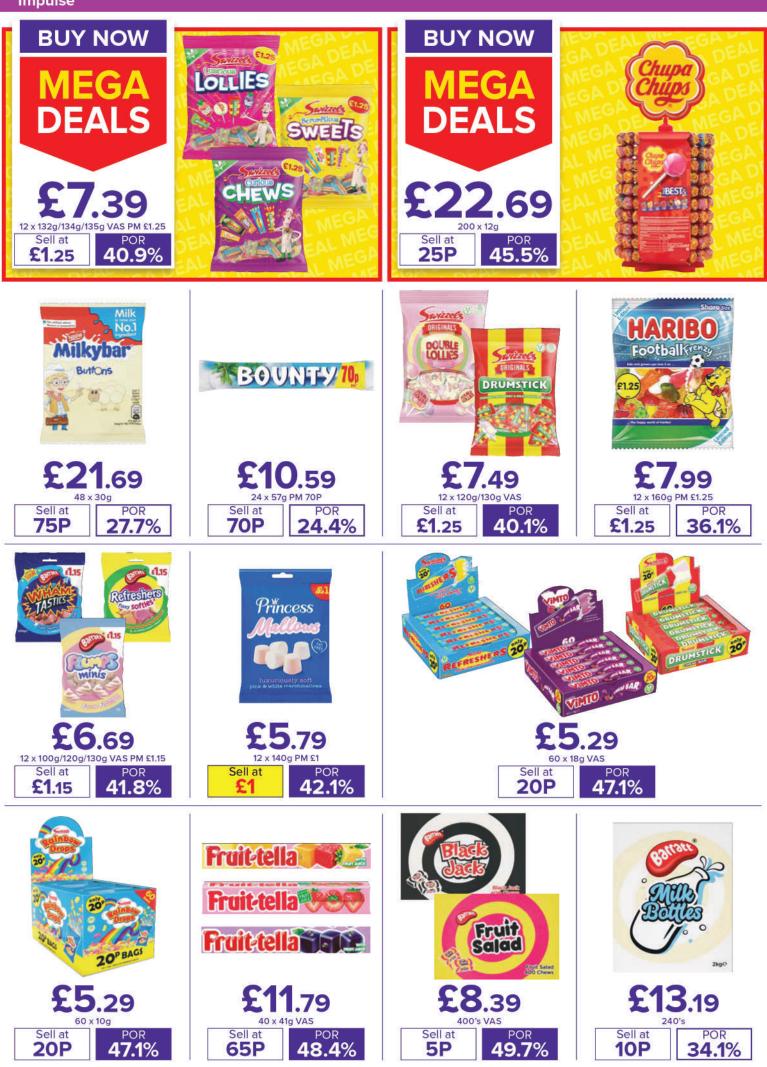

EVENTS





ICIAL PARTNER

© 2024 The Coca-Cola Company. All Rights Reserved. COCA-COLA ZERO SUGAR is a registered trademark of The Coca-Cola Company.

ENDLESS SUMMER PA

\*GB 18+ Scan QR code or download Coke App. Open 1.4- 9am 19.5.24. Play games for chance to enter into wkly, biwkly draws &/or a Grand Prize Draw, chances to win access to event only, draws across 3 event types. Max total 100 entries/draw type. Max 1 win/person/prize type. Event and Travel dates apply. Mop Up draw: 09:01 19.5 - 9am 23.6.24. Excl.apply. Full T&Cs: http://www.coca-cola.com/gb/en/legal/coke-endless2024-terms Promoter: Coca-Cola GB. Impulse



6 | Deals available 15th April - 5th May 2024



#### LET YOUR SALES EMERGE ON TOP WITH OUR ON-PACK PROMOTION







n'Hot

#### **STOCK UP NOW**

Impulse



Impulse



10 Deals available 15th April - 5th May 2024



£12.69

25 x 37g VAS PM 69P

POR

35.8%

Sell at

69P



£9.89

20 x 25g PM 69P

POR

14.0%

Sell at

69P

GHEDDARS

SMOKED

Cheildar



JACOBS

18

#### CHEDDARS. BG LAVOURS. 。"""""说 "你"。 W! OCK NOW! 「三日 UP

£9.89

24 x 35g PM 69P

POR

28.3%

Sell at

69P

# TRY NEW

# EXTRA Flamin'Hot.



## STOCK UP NOW



14 Deals available 15th April - 5th May 2024



#### THE UK'S MOST POPULAR BEVERAGE' NOW WITH PERFECT FLAVOUR RELEASE.



#### TEA GROWING AT 10% VALUE IN IMPULSE<sup>2</sup>.

FLA

PELEP

0

20

C

4

ER

IN EVERY 4 PACKS OF TEA SOLD IN IMPULSE IS PG, SO STOCK UP NOW!

> 1. YouGov - The Most Popular Beverages (Q4 2023). 2. Nielsen, Total Impulse 52 weeks to 02.12.23. 3. Nielsen, Total Impulse 52 weeks to 02.12.23, Unit Sales.