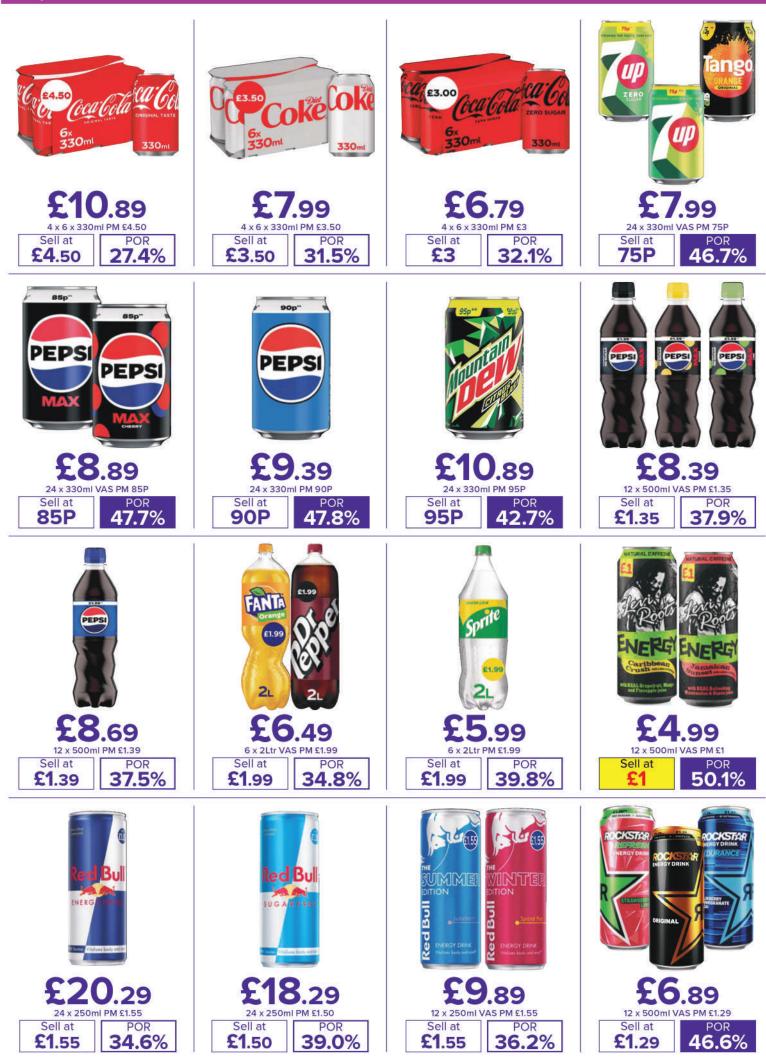

www.premierexports.co.uk

#### Monthly Promotions















All promotions are subject to stock availability, supplier support and purchase limitations and may be withdrawn at any time without notice

Impulse





ALSO AVAILABLE IN PMP

#### FRESH NEW LOOK SAME GREAT TASTE

EPS

P

#### STOCK UP NOW

Impulse



4 | Deals available 15th April - 5th May 2024

#### GIVE YOUR CUSTOMERS THE CHANCE TO WIN TICKETS TO THE BIGGEST SUMMER EVENTS





ICIAL PARTNER

© 2024 The Coca-Cola Company. All Rights Reserved. COCA-COLA ZERO SUGAR is a registered trademark of The Coca-Cola Company.

ENDLESS SUMMER PA

\*GB 18+ Scan QR code or download Coke App. Open 1.4- 9am 19.5.24. Play games for chance to enter into wkly, biwkly draws &/or a Grand Prize Draw, chances to win access to event only, draws across 3 event types. Max total 100 entries/draw type. Max 1 win/person/prize type. Event and Travel dates apply. Mop Up draw: 09:01 19.5 - 9am 23.6.24. Excl.apply. Full T&Cs: http://www.coca-cola.com/gb/en/legal/cok